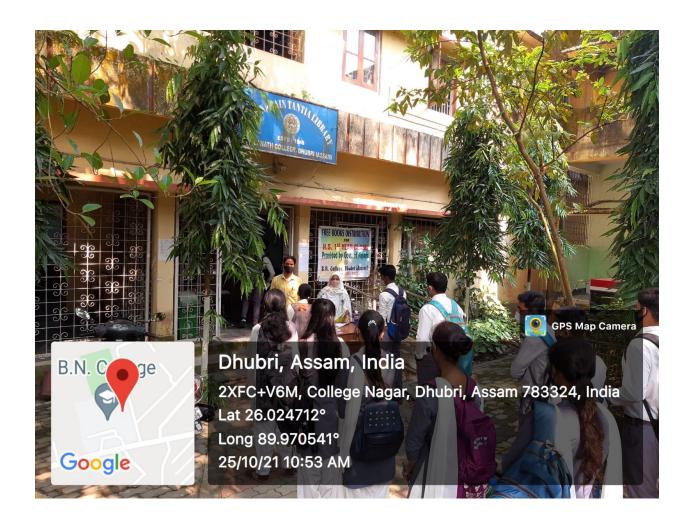

## **Brief about the programme:**

Free book for Higher Secondary 1<sup>st</sup> year has distributed by SNT Library B.N. College from 25/10/2021. The books are provided by Government of Assam for the all the students of H.S. 1<sup>st</sup> year (Science and Arts). For smooth running of the programme, a schedule has been prepared. Students are asked to maintain the COVID protocol while receiving the books.

## NOTICE 21.10.2021

It is for information to all the regular students of H.S. 1<sup>st</sup> Year (Arts & Science) Class of our college that the Free Text Books provided by the Govt. of Assam will be distributed from Library B.N. College, Dhubri as per schedule given below: